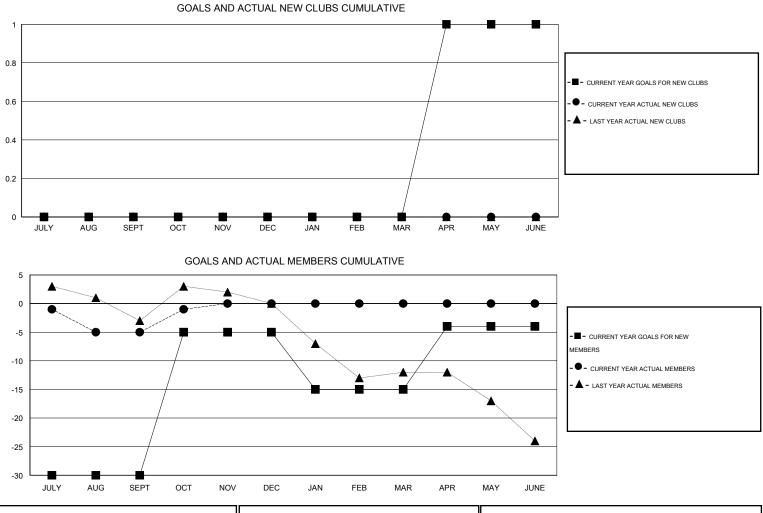

## LOCATION NORTH CAROLINA

 $\mathsf{GMT} \; \mathsf{CA} \; 1$ Clubs Members RESULTS FOR 2014-2015 RESULTS FOR 2014-2015 NEW CLUB NEW CLUBS DROPPED NET NEW MEMBER CHARTER AND DROPPED NET QUARTER QUARTER GOAL CLUBS GAIN/LOSS GOAL NEW MEMBERS MEMBERS GAIN/LOSS ADDED 0 0 0 0 -30 14 19 -5 JULY/AUG/SEPT JULY/AUG/SEPT 0 0 0 0 25 10 6 4 OCT/NOV/DEC OCT/NOV/DEC 0 0 0 0 -10 0 0 0 JAN/FEB/MAR JAN/FEB/MAR 1 0 0 0 0 0 0 11 APR/MAY/JUNE APR/MAY/JUNE